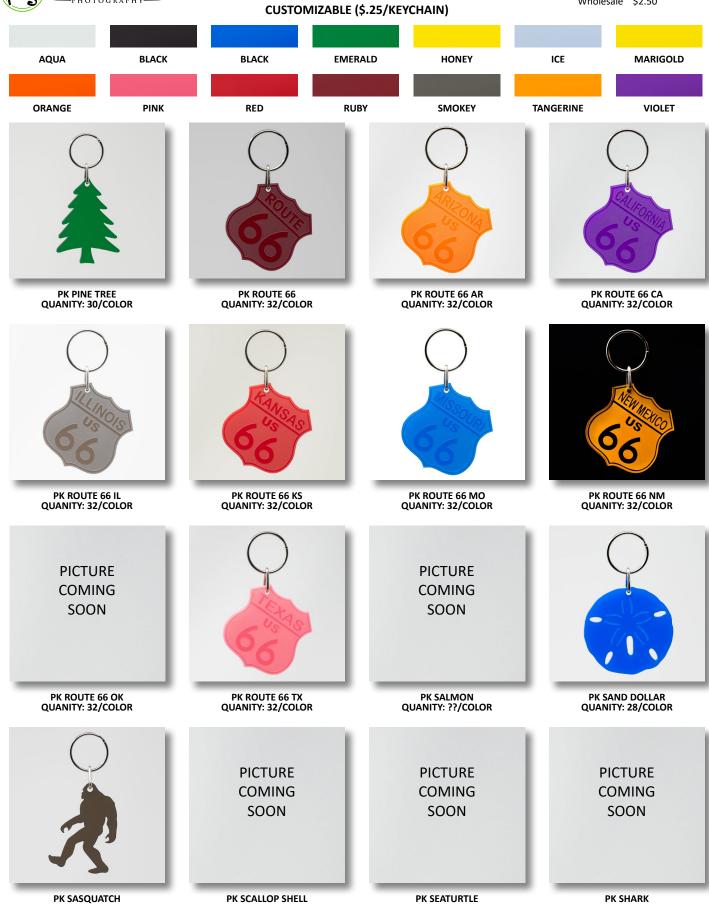

## \*\*\*PLEASE USE PRODUCT SKU's TO ENSURE YOU GET THE DESIRED PRODUCT\*\*\*

**KEYCHAINS** MSRP \$4.99 Wholesale \$2.50

CUSTOMIZABLE (\$.25/KEYCHAIN)

**KEYCHAINS** MSRP \$4.99 \$2.50 Wholesale

PK PANDA BEAR

QUANITY: 27/COLOR

**PK NAUTILUS SHELL** QUANITY: 28/COLOR

6

PK NY QUANITY: 24/COLOR

**KEYCHAINS** MSRP \$4.99 Wholesale \$2.50

PK SASQUATCH QUANITY: 33/COLOR PK SCALLOP SHELL QUANITY: 28/COLOR

QUANITY: ??/COLOR

QUANITY: ??/COLOR

CUSTOMIZABLE (\$.25/KEYCHAIN)

**KEYCHAINS** MSRP \$4.99 Wholesale \$2.50

PK WI QUANITY: 27/COLOR