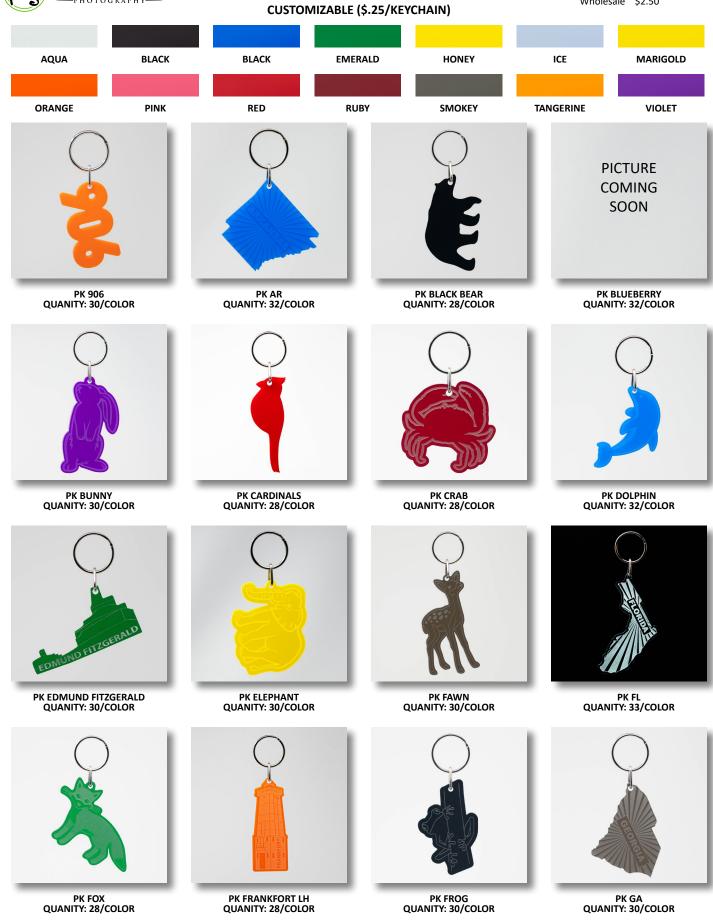

## \*\*\*PLEASE USE PRODUCT SKU's TO ENSURE YOU GET THE DESIRED PRODUCT\*\*\*

**KEYCHAINS** MSRP \$4.99 Wholesale \$2.50

CUSTOMIZABLE (\$.25/KEYCHAIN)

**KEYCHAINS** MSRP \$4.99 \$2.50 Wholesale

PK PANDA BEAR

QUANITY: 27/COLOR

**PK NAUTILUS SHELL** QUANITY: 28/COLOR

6

PK NY QUANITY: 24/COLOR

**KEYCHAINS** MSRP \$4.99 Wholesale \$2.50

PK SASQUATCH QUANITY: 33/COLOR PK SCALLOP SHELL QUANITY: 28/COLOR

QUANITY: ??/COLOR