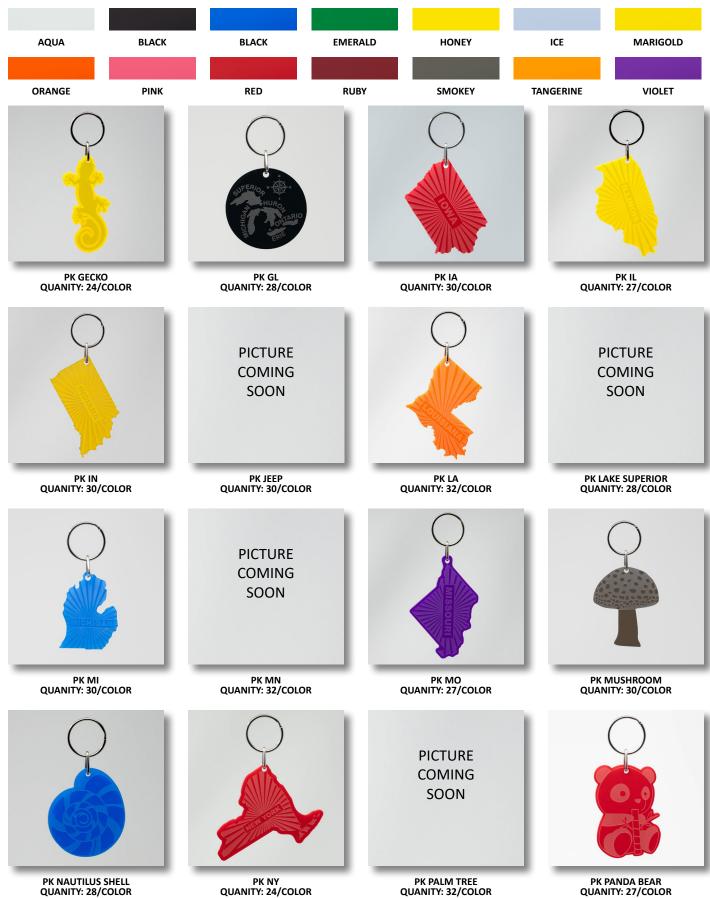

## \*\*\*PLEASE USE PRODUCT SKU's TO ENSURE YOU GET THE DESIRED PRODUCT\*\*\*

**KEYCHAINS** MSRP \$4.99 Wholesale \$2.50

CUSTOMIZABLE (\$.25/KEYCHAIN)

**KEYCHAINS** MSRP \$4.99 \$2.50 Wholesale

PK PANDA BEAR

QUANITY: 27/COLOR

**PK NAUTILUS SHELL** QUANITY: 28/COLOR

6

PK NY QUANITY: 24/COLOR

**KEYCHAINS** MSRP \$4.99 Wholesale \$2.50

PK SASQUATCH QUANITY: 33/COLOR PK SCALLOP SHELL QUANITY: 28/COLOR

QUANITY: ??/COLOR