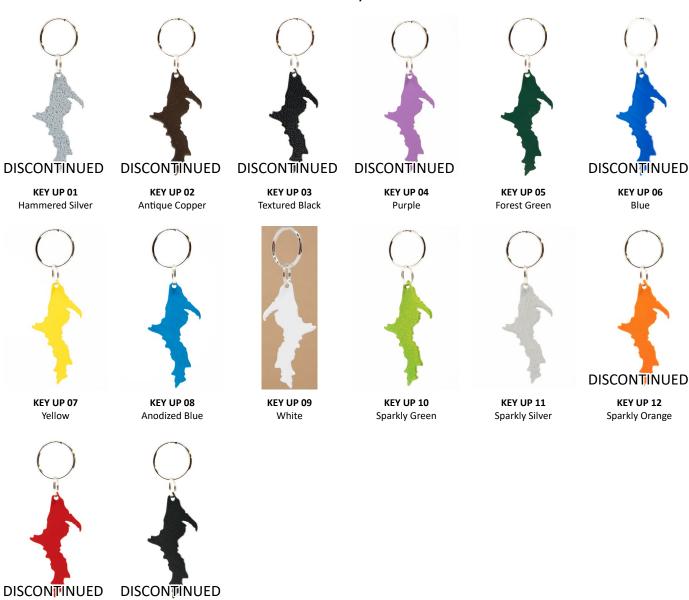

### **KEYCHAINS**

1/8" THICK ALUMINUM (Anodized or Powder Coated)

MICHIGAN MADE!

**KEYCHAINS** 

MSRP \$7.99 (not priced) Wholesale \$4.00 each

5/PACK

Double Split Nickel Plated Key Rings for Maximum Flexibility and Security
1" Main Key Ring
1/2" Secondary Ring

# Upper Peninsula 3" x 1 1/2"

KEY UP 16

Green Anodized

KEY UP 17

**Red Anodized** 

KEY UP 18

**Purple Anodized** 

KEY UP 15