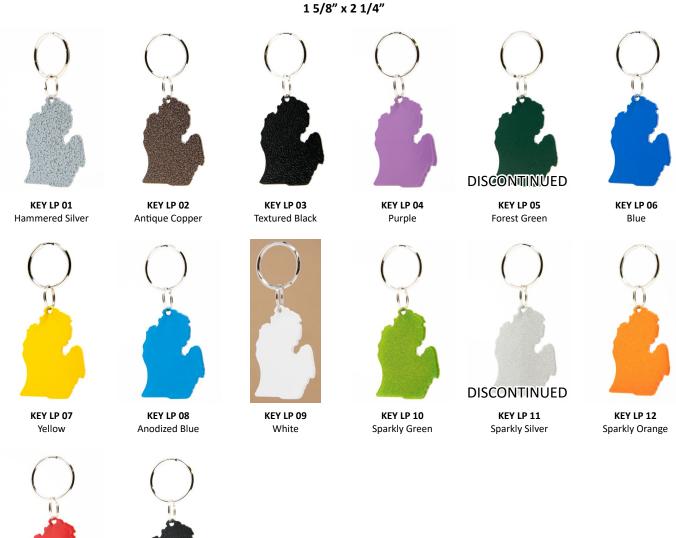

#### **KEYCHAINS**

1/8" THICK ALUMINUM (Anodized or Powder Coated) **MICHIGAN MADE!** 

#### **KEYCHAINS**

**MSRP** \$7.99 (not priced) Wholesale \$4.00 each

5/PACK

Double Split Nickel Plated Key Rings for Maximum Flexibility and Security 1" Main Key Ring 1/2" Secondary Ring