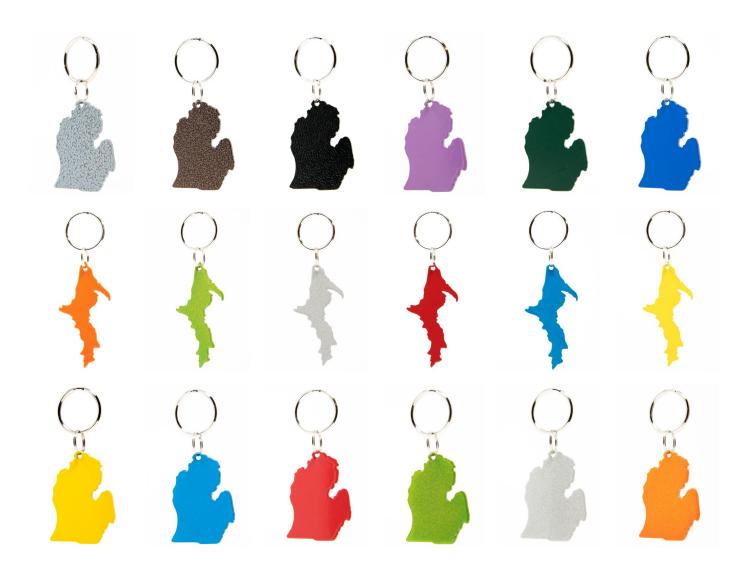

#### **KEYCHAINS**

1/8" THICK ALUMINUM (Anodized or Powder Coated) **MICHIGAN MADE!** 

#### **KEYCHAINS**

**MSRP** \$7.99 (not priced) Wholesale \$4.00 each

5/PACK

Double Split Nickel Plated Key Rings for Maximum Flexibility and Security 1" Main Key Ring 1/2" Secondary Ring