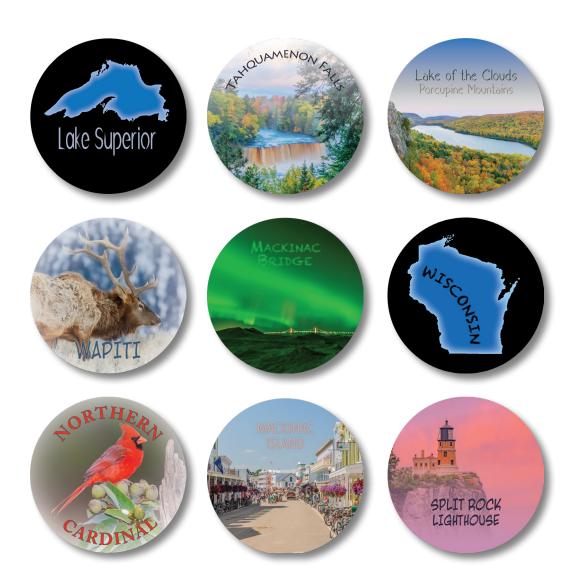

#### **THIN MAGNETS**

MSRP \$2.49 (not priced) Wholesale \$ 1.25 (20/\$25) 20/PACK

MAG-01 Lake Superior - 3" round

MAG-02 Tahquamenon Falls - 3" round

MAG-03 Sweet Cherries - 3" round

MAG-04 Tahquamenon Falls - 3" round

MAG-05 Mackinac Bridge - 3" round

MAG-06 Mackinac Bridge - 3" round

MAG-07 Lake of the Clouds - 3" round

MAG-08 Lake Superior Sunset - 3" round

MAG-09 Cadillac Canal - 3" round

Mag-10 Traverse City - 3" round

MAG-11 Traverse City - 3" round

MAG-12 Grand Island Lighthouse - 3" round

MAG-13 Mackinac Island - 3" round

MAG-14 Bond Falls - 3" round

MAG-17 Lake Superior - 3" round

MAG-18 Lake Cadillac Autumn - 4 1/8" x 2 1/2"

#### **THIN MAGNETS**

MSRP \$2.49 (not priced) Wholesale \$ 1.25 (20/\$25) 20/PACK

MAG-19 Cadillac Sunrise - 3" round

MAG-20 Cadillac Clam River Bridge - 4 1/8" x 2 1/2"

MAG-21 Cadillac Fire Pit - 3" round

MAG-22 Cadillac Fountain - 4 1/8" x 2 1/2"

MAG-23 Northern Lights - 3" round

MAG-24 Mackinac Bridge - 3" round

MAG-25 Quincy Mine - 3" round

MAG-26 Yooper Land - 3" round

MAG-27 Wisconsin - 3" round

Mag-28 South Dakota - 3" round

MAG-29 Minnesota - 3" round

MAG-30 Point Betsie Lighthouse - 3" round

MAG-31 Black Bear - 3" round

MAG-32 Northern Cardinal - 3" round

MAG-33 Split Rock Lighthouse - 3" round

MAG-34 Wapiti - 3" round

#### **THIN MAGNETS**

MSRP \$2.49 (not priced) Wholesale \$ 1.25 (20/\$25) 20/PACK

MAG-35 Whitetail Deer - 3" round

MAG-36 Prairie Dog - 3" round

MAG-37 Snowy Owl - 3" round