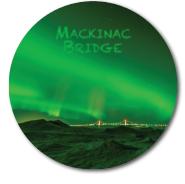

MAG-05 Mackinac Bridge - 3" round

MAG-06 Mackinac Bridge - 3" round

MAG-07 Lake of the Clouds - 3" round

MAG-08 Lake Superior Sunset - 3" round

MAG-09 Cadillac Canal - 3" round

Mag-10 Traverse City - 3" round

MAG-22 Cadillac Fountain - 4 1/8" x 2 1/2"

MAG-23 Northern Lights - 3" round

MAG-24 Mackinac Bridge - 3" round

MAG-25 Quincy Mine - 3" round

MAG-26 Yooper Land - 3" round

MAG-27 Wisconsin - 3" round

Mag-28 South Dakota - 3" round