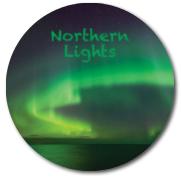

MAG-22 Cadillac Fountain - 4 1/8" x 2 1/2"

MAG-23 Northern Lights - 3" round

MAG-24 Mackinac Bridge - 3" round

MAG-25 Quincy Mine - 3" round

MAG-26 Yooper Land - 3" round

MAG-27 Wisconsin - 3" round

Mag-28 South Dakota - 3" round